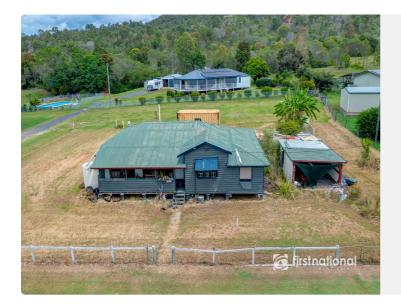

## The Property

6 Heusman Street, MOUNT PERRY

**RENOVATE OR DETONATE** 

\$185,000 4 △ 1 ④ 1 ⊡ NEG

Welcome to 6 Heusman Street, Mount Perry! This property offers an opportunity to own a home on a large block nestled amidst picturesque mountains.

#### Features:

Situated on a generous 1,343m2 block, this home enjoys the tranquillity of Mount Perry while being conveniently close to the town centre.

Greeted by a welcoming front porch, perfect for enjoying your morning coffee or unwinding in the evening breeze.

Multiple rainwater tanks.

Embrace the breathtaking views of the surrounding mountains, providing a serene backdrop to your everyday life.

Renovation Potential: This home presents a potential for renovation.

Alternatively, capitalise on the large block and envision building your dream home from scratch.

Just a short stroll away from the town centre of Mount Perry.

Located approximately a 30-minute drive from Gin Gin and an hour and 10 minutes from Bundaberg, making it easy to access city conveniences while enjoying the tranquillity of rural